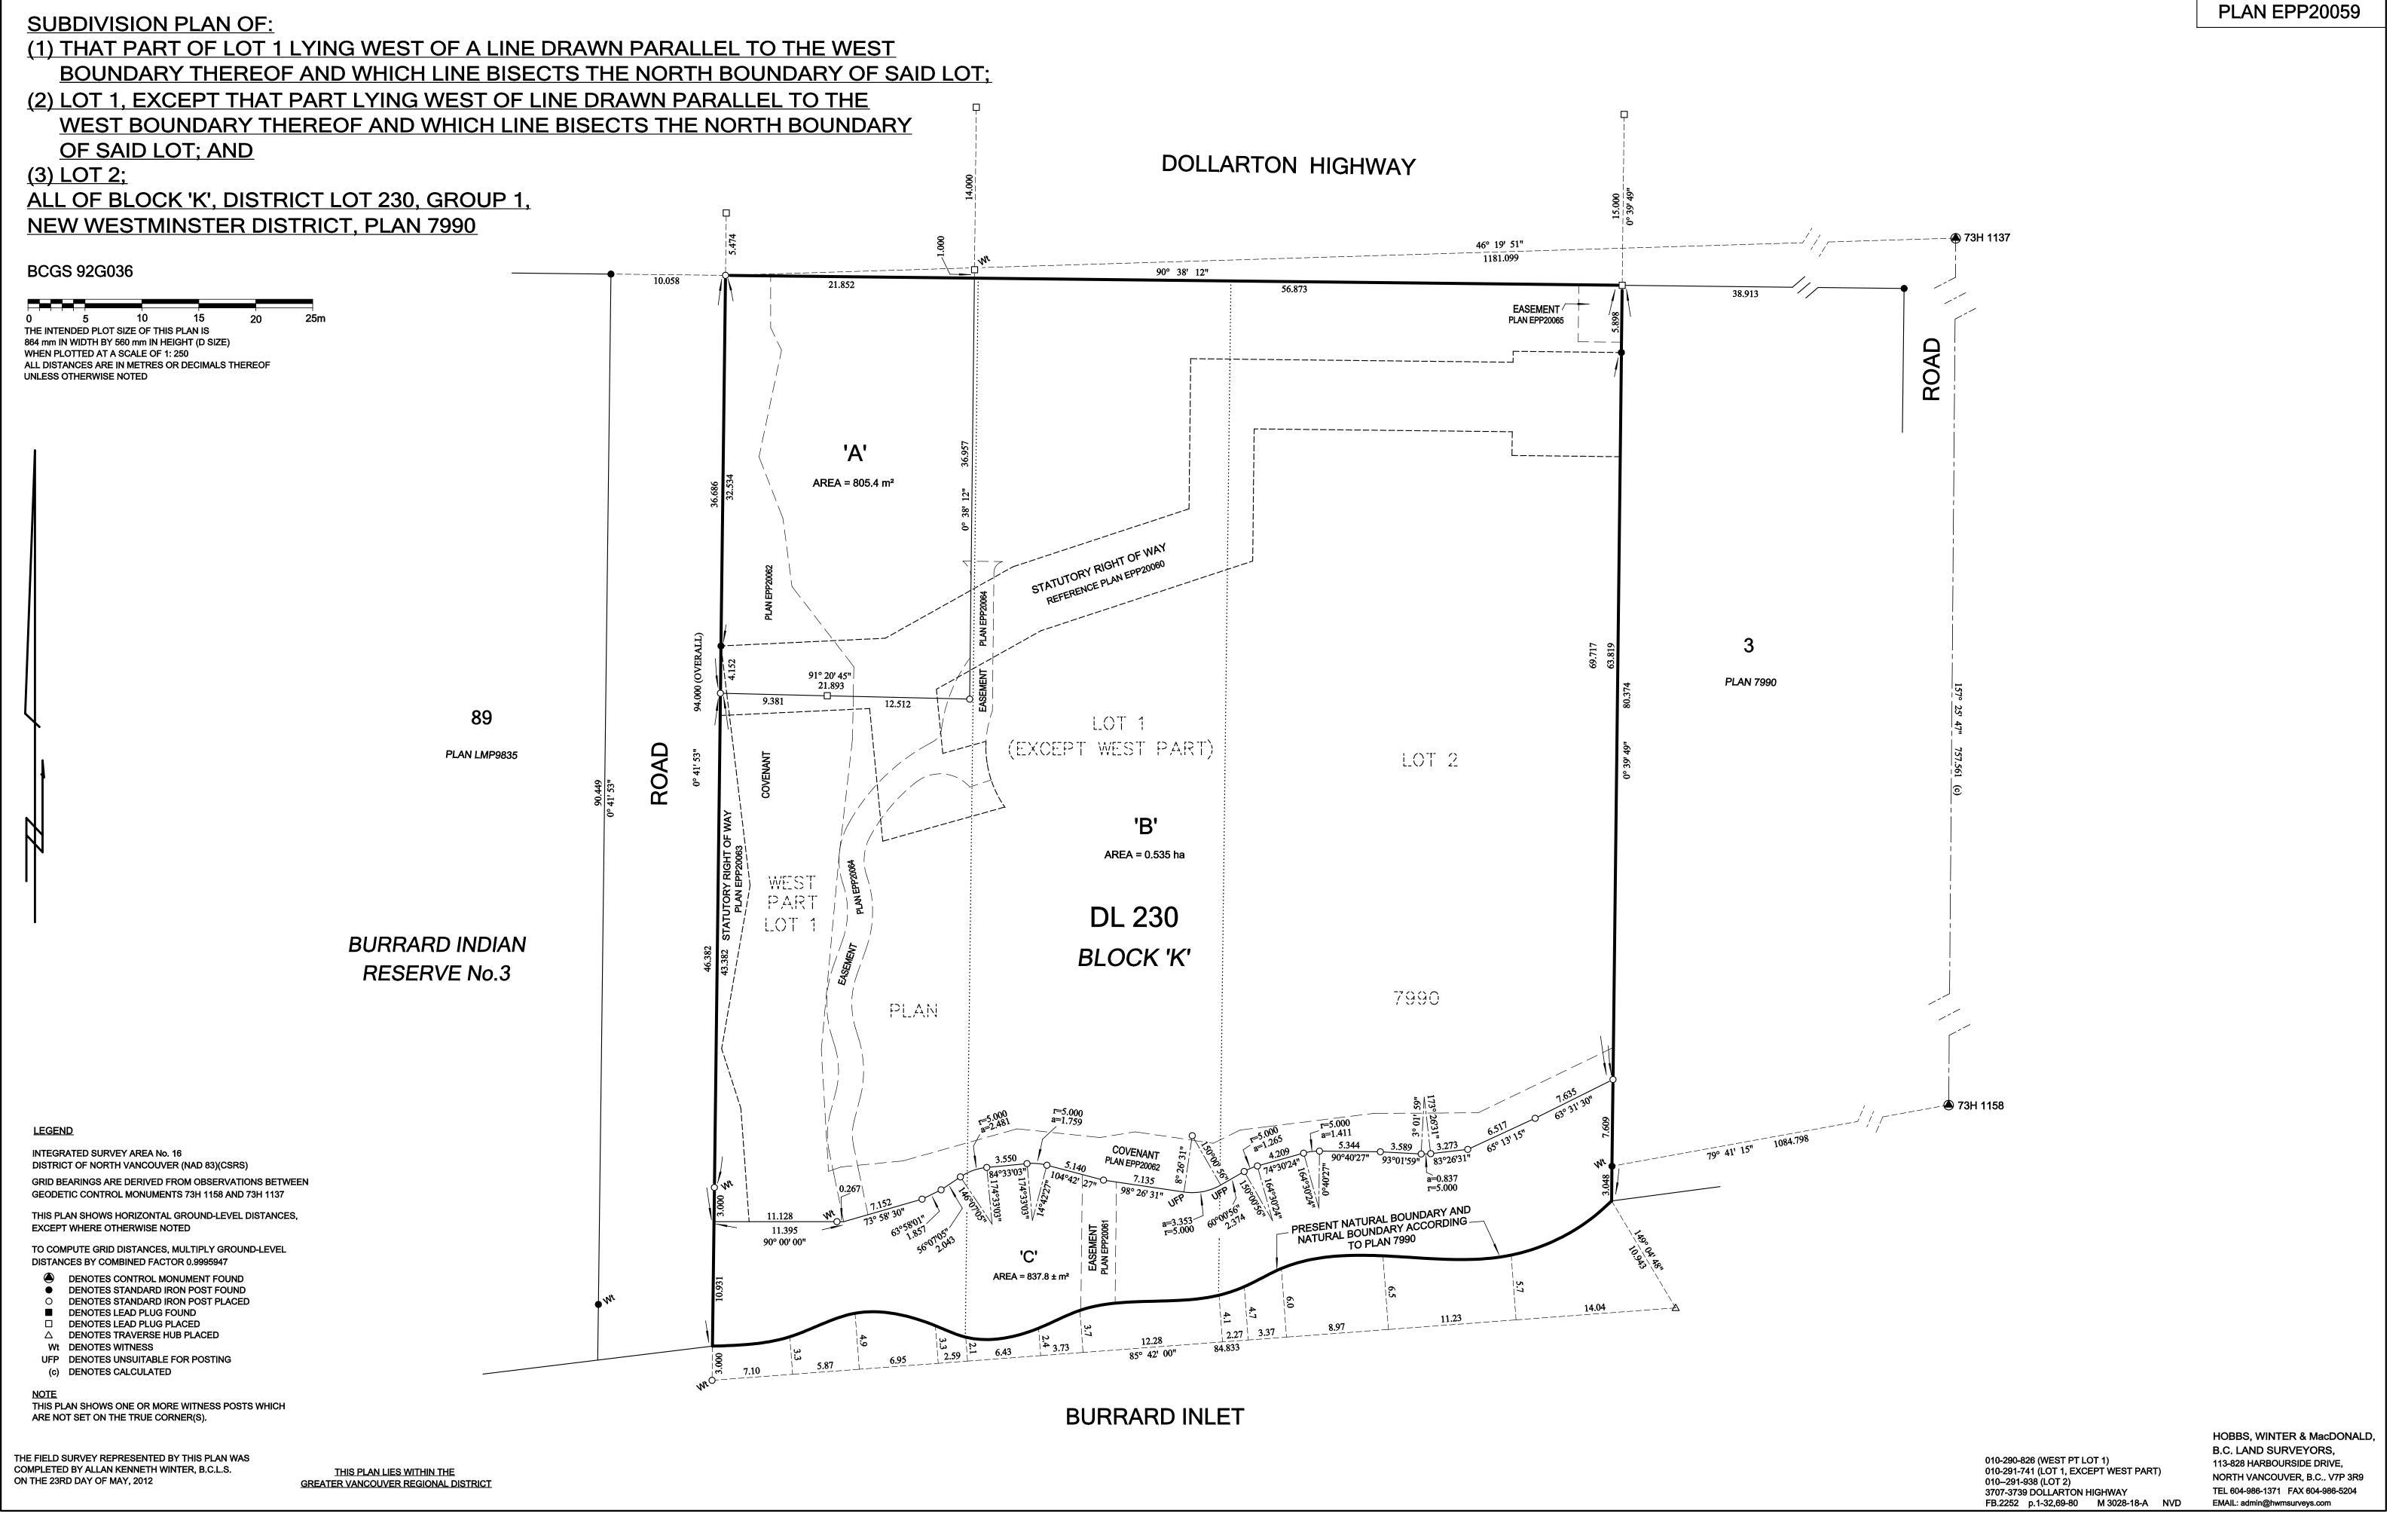

|
| Arterial Highway                          | I am a British Columbia land surveyor and certify that I section 44.1 of the Transportation Act to show certain l                                                                                         | -                          | -                       |                       |
| 4. ALTERATIO                              | ON: LTO Document Reference                                                                                                                                                                                | ce:                        |                         |                       |

This is an alteration to a previous version of this plan identified by control number:

DESCRIPTION OF ALTERATION: